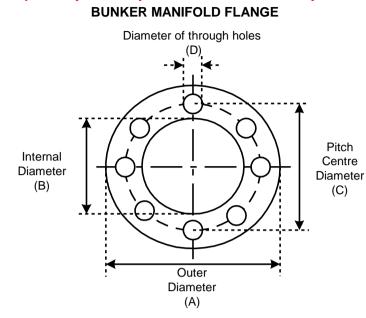

## All dimensions are to be stated in millimeters.

\* If the flange dimensions are not available, please state the internal diameter (ID) and relevant flange standard e.g. ASA 150 lbs/300 lbs or DIN PN10/PN16 or JIS 5K/10K etc.

ABS Certificate of Product Design Assessment Certificate No. 20-1993965-PDA

| Company Name and                        |                |     |     |   |                 |           |     |             |     |
|-----------------------------------------|----------------|-----|-----|---|-----------------|-----------|-----|-------------|-----|
| Address                                 |                |     |     |   |                 |           |     |             |     |
|                                         |                |     |     |   |                 |           |     |             |     |
|                                         |                |     |     |   |                 |           |     |             |     |
| Purchase Order or                       | Contact Person |     |     |   |                 |           |     |             |     |
| Work Order Number                       |                |     |     |   | & Email address |           |     |             |     |
| Telephone Number                        | Fax Number     |     |     |   |                 |           |     |             |     |
| Delivery Address:                       | Delivery Date  |     |     |   |                 |           |     |             |     |
|                                         |                |     |     |   |                 |           |     |             |     |
|                                         |                |     |     |   |                 |           |     |             |     |
| Vessel Name &                           | OD             | *ID | PCD | D | ia. Of Bolt     | No. of Bo | olt | *Std        | Qty |
| IMO Number                              | (A)            | (B) | (C) | ŀ | loles (D)       | Holes     |     | ASA/DIN/JIS |     |
|                                         |                |     |     |   |                 |           |     |             |     |
|                                         |                |     |     |   |                 |           |     |             |     |
|                                         |                |     |     |   |                 |           |     |             |     |
|                                         |                |     |     |   |                 |           |     |             |     |
|                                         |                |     |     |   |                 |           |     |             |     |
|                                         |                |     |     |   |                 |           |     |             |     |
|                                         |                |     |     |   |                 |           |     |             |     |
| Name & Signature Company's Stamp & Date |                |     |     |   |                 |           |     |             |     |