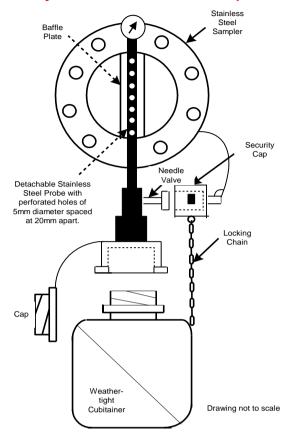

## CUSTODY TRANSFER SAMPLER ENQUIRY FORM

(To be photocopied/scanned and completed by the Buyer and sent to MARITEC)